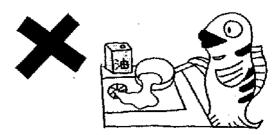

### Do not pour tempura oil or salad oil down the drain

Oil will solidify and stick to sewer pipes, obstructing the flow of wastewater. Please allow oil to solidify or absorb it with paper and dispose of it as combustible waste.