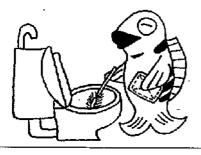

#### Do not use acidic cleaners

When cleaning the toilet bowl, use water, lukewarm water and neutral detergent, and when washing dishes or doing laundry, use a phosphorus-free detergent.