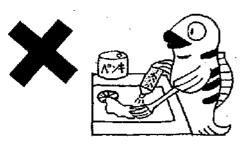

## Never pour gasoline, thinner, petroleum, waste oil, cement, etc.

Not only is it difficult to dispose of, but it also poses the risk of explosion.